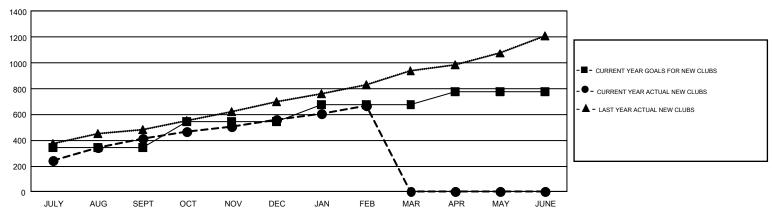

## GOALS AND ACTUAL NEW CLUBS CUMULATIVE

| DROPPED CLUBS: 570  DROPPED MEMBERS                          |        | 4,706 CLUBS OF 10,340 ADDED 1 OR<br>MORE NEW MEMBERS | GENDER DISTRIBUTION  MALE 264,754 (74.18%)  FEMALE 92,170 (25.82%) |  |         |
|--------------------------------------------------------------|--------|------------------------------------------------------|--------------------------------------------------------------------|--|---------|
| DECEASED                                                     | 544    | CLICK HERE FOR CUMULATIVE                            | TOTAL FAMILY UNIT MEMBERS                                          |  | 158,881 |
| CLUB CANCELLED         13,683           OTHER         25,080 |        | MEMBERSHIP DATA                                      |                                                                    |  |         |
|                                                              |        |                                                      | FAMILY MEMBERS PAYING HALF                                         |  | 94,769  |
| TOTAL                                                        | 39,307 |                                                      | DUES                                                               |  |         |