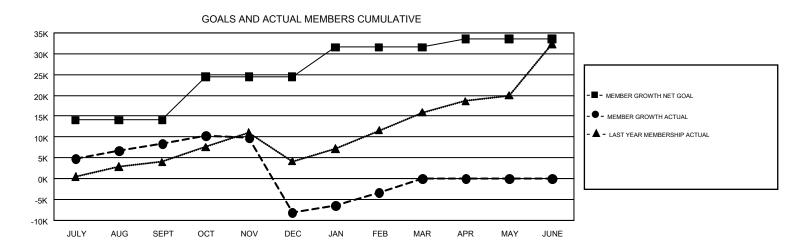

## GOALS AND ACTUAL NEW CLUBS CUMULATIVE

| DROPPED CLUBS: 570  DROPPED MEMBERS                          |        | 4,706 CLUBS OF 10,340 ADDED 1 OR<br>MORE NEW MEMBERS | GENDER DISTRIBUTION  MALE 264,754 (74.18%)  FEMALE 92,170 (25.82%) |  |         |
|--------------------------------------------------------------|--------|------------------------------------------------------|--------------------------------------------------------------------|--|---------|
| DECEASED                                                     | 544    | CLICK HERE FOR CUMULATIVE                            | TOTAL FAMILY UNIT MEMBERS                                          |  | 158,881 |
| CLUB CANCELLED         13,683           OTHER         25,080 |        | MEMBERSHIP DATA                                      |                                                                    |  |         |
|                                                              |        |                                                      | FAMILY MEMBERS PAYING HALF                                         |  | 94,769  |
| TOTAL                                                        | 39,307 |                                                      | DUES                                                               |  |         |